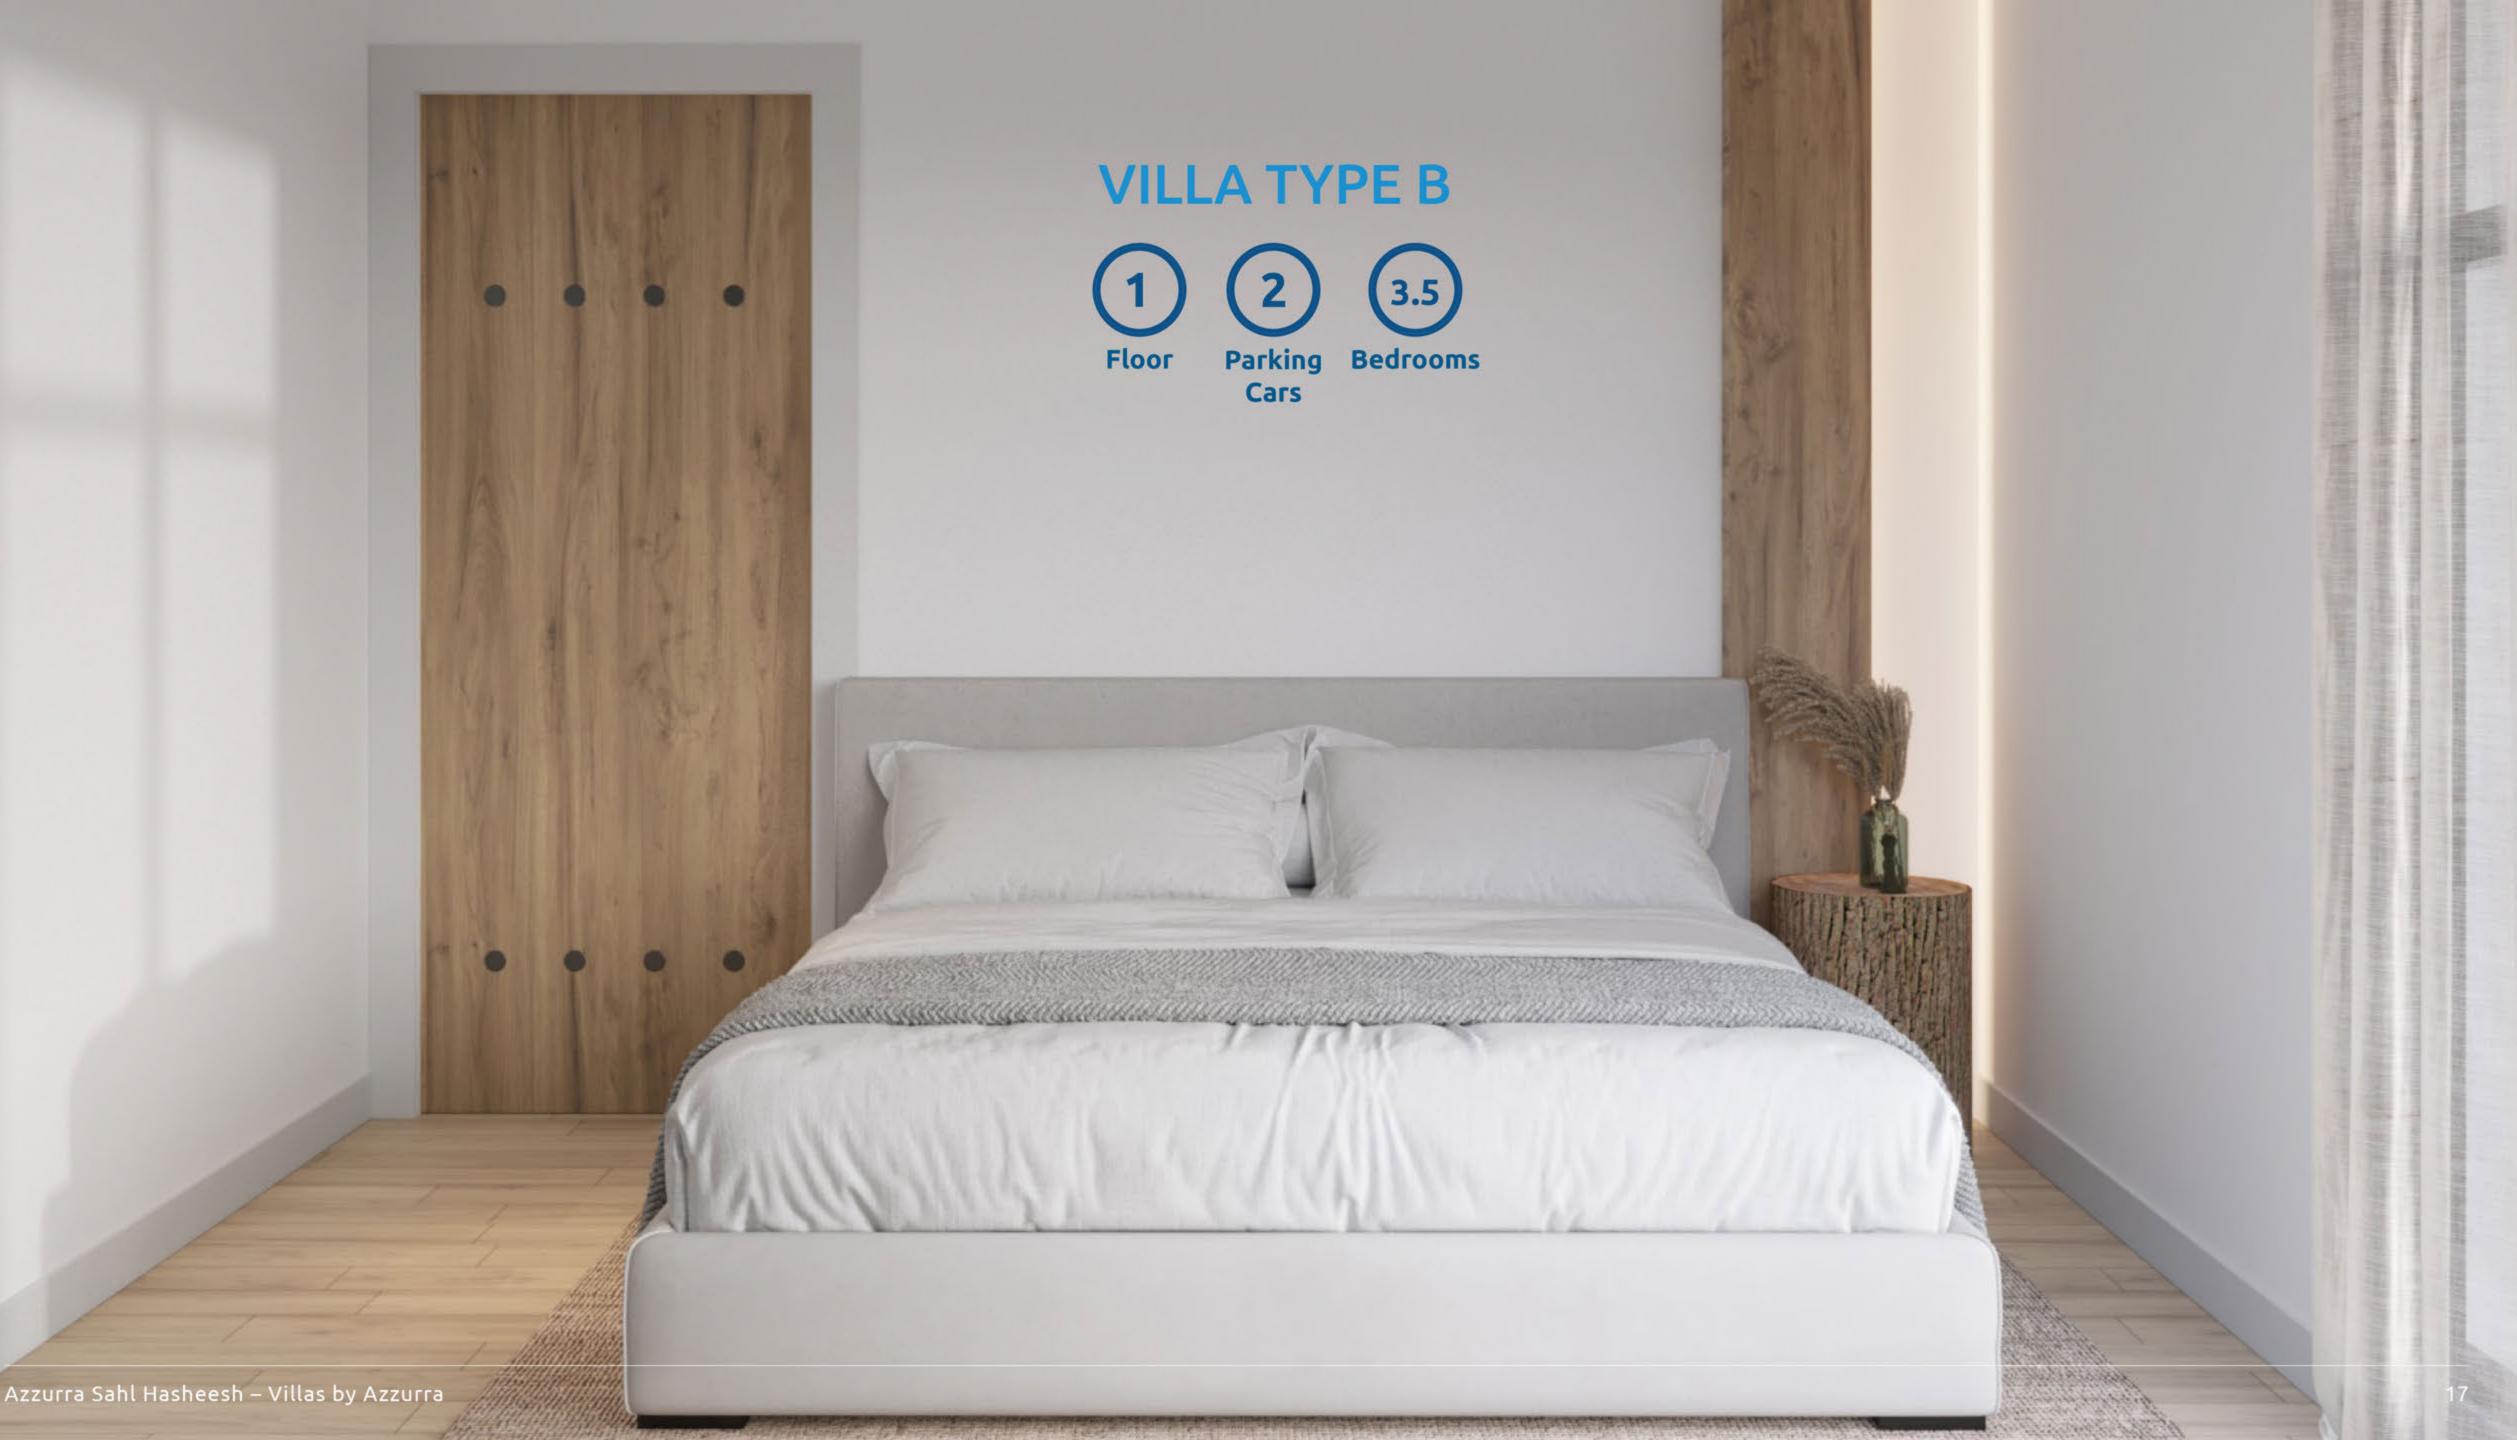

# VILLA TYPE B

Azzurra Sahl Hasheesh – Villas by Azzu

Type B is one-floor stand-alone chalet, hoisted 34 meters above sea level to ensure a flawless view above the first-row villas. Your own private swimming pool is engulfed within your garden to add to your astonishing view, while the roof terrace gives you an exceptional space to host your beloved ones for lifetime memories.