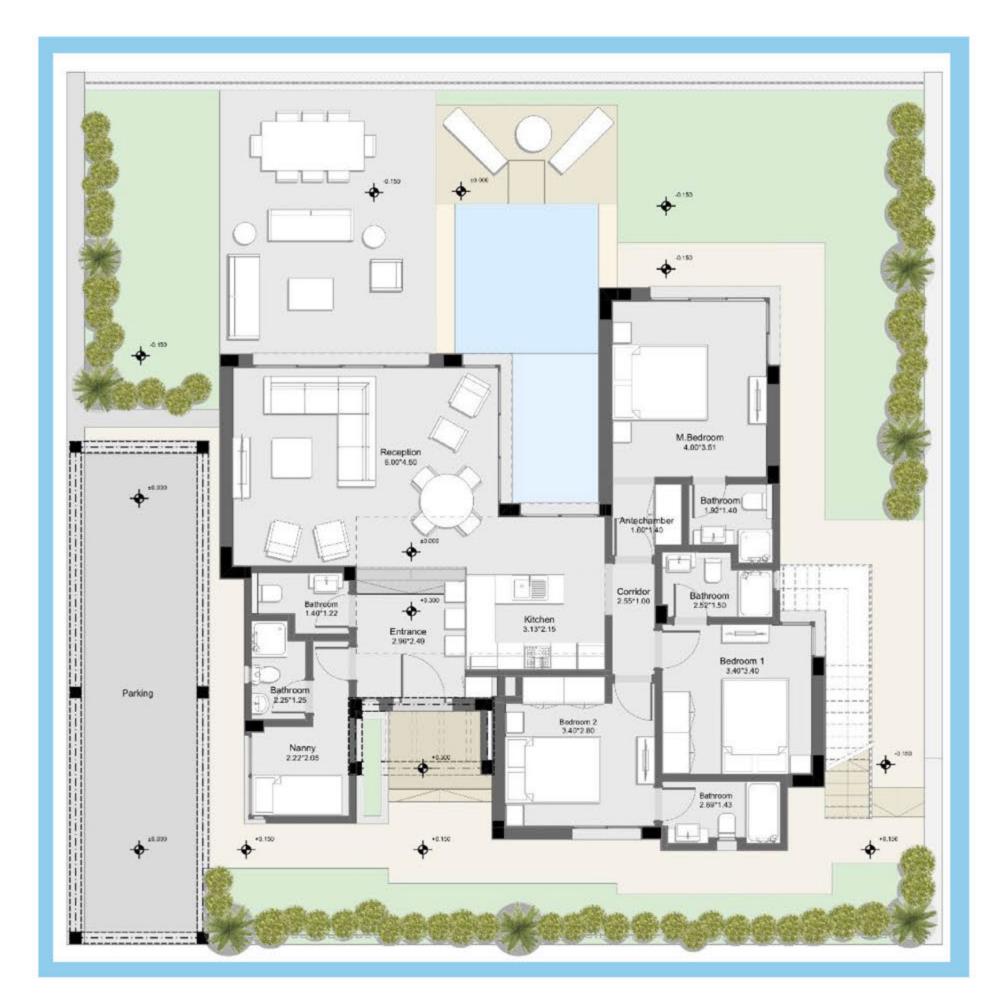

# VILLA TYPE B FLOOR PLAN

TUA: 219m<sup>2</sup> Avg. Plot Area: 411m<sup>2</sup> Garden AV: 280m<sup>2</sup> Roof: 60m<sup>2</sup>

**Ground Floor** 