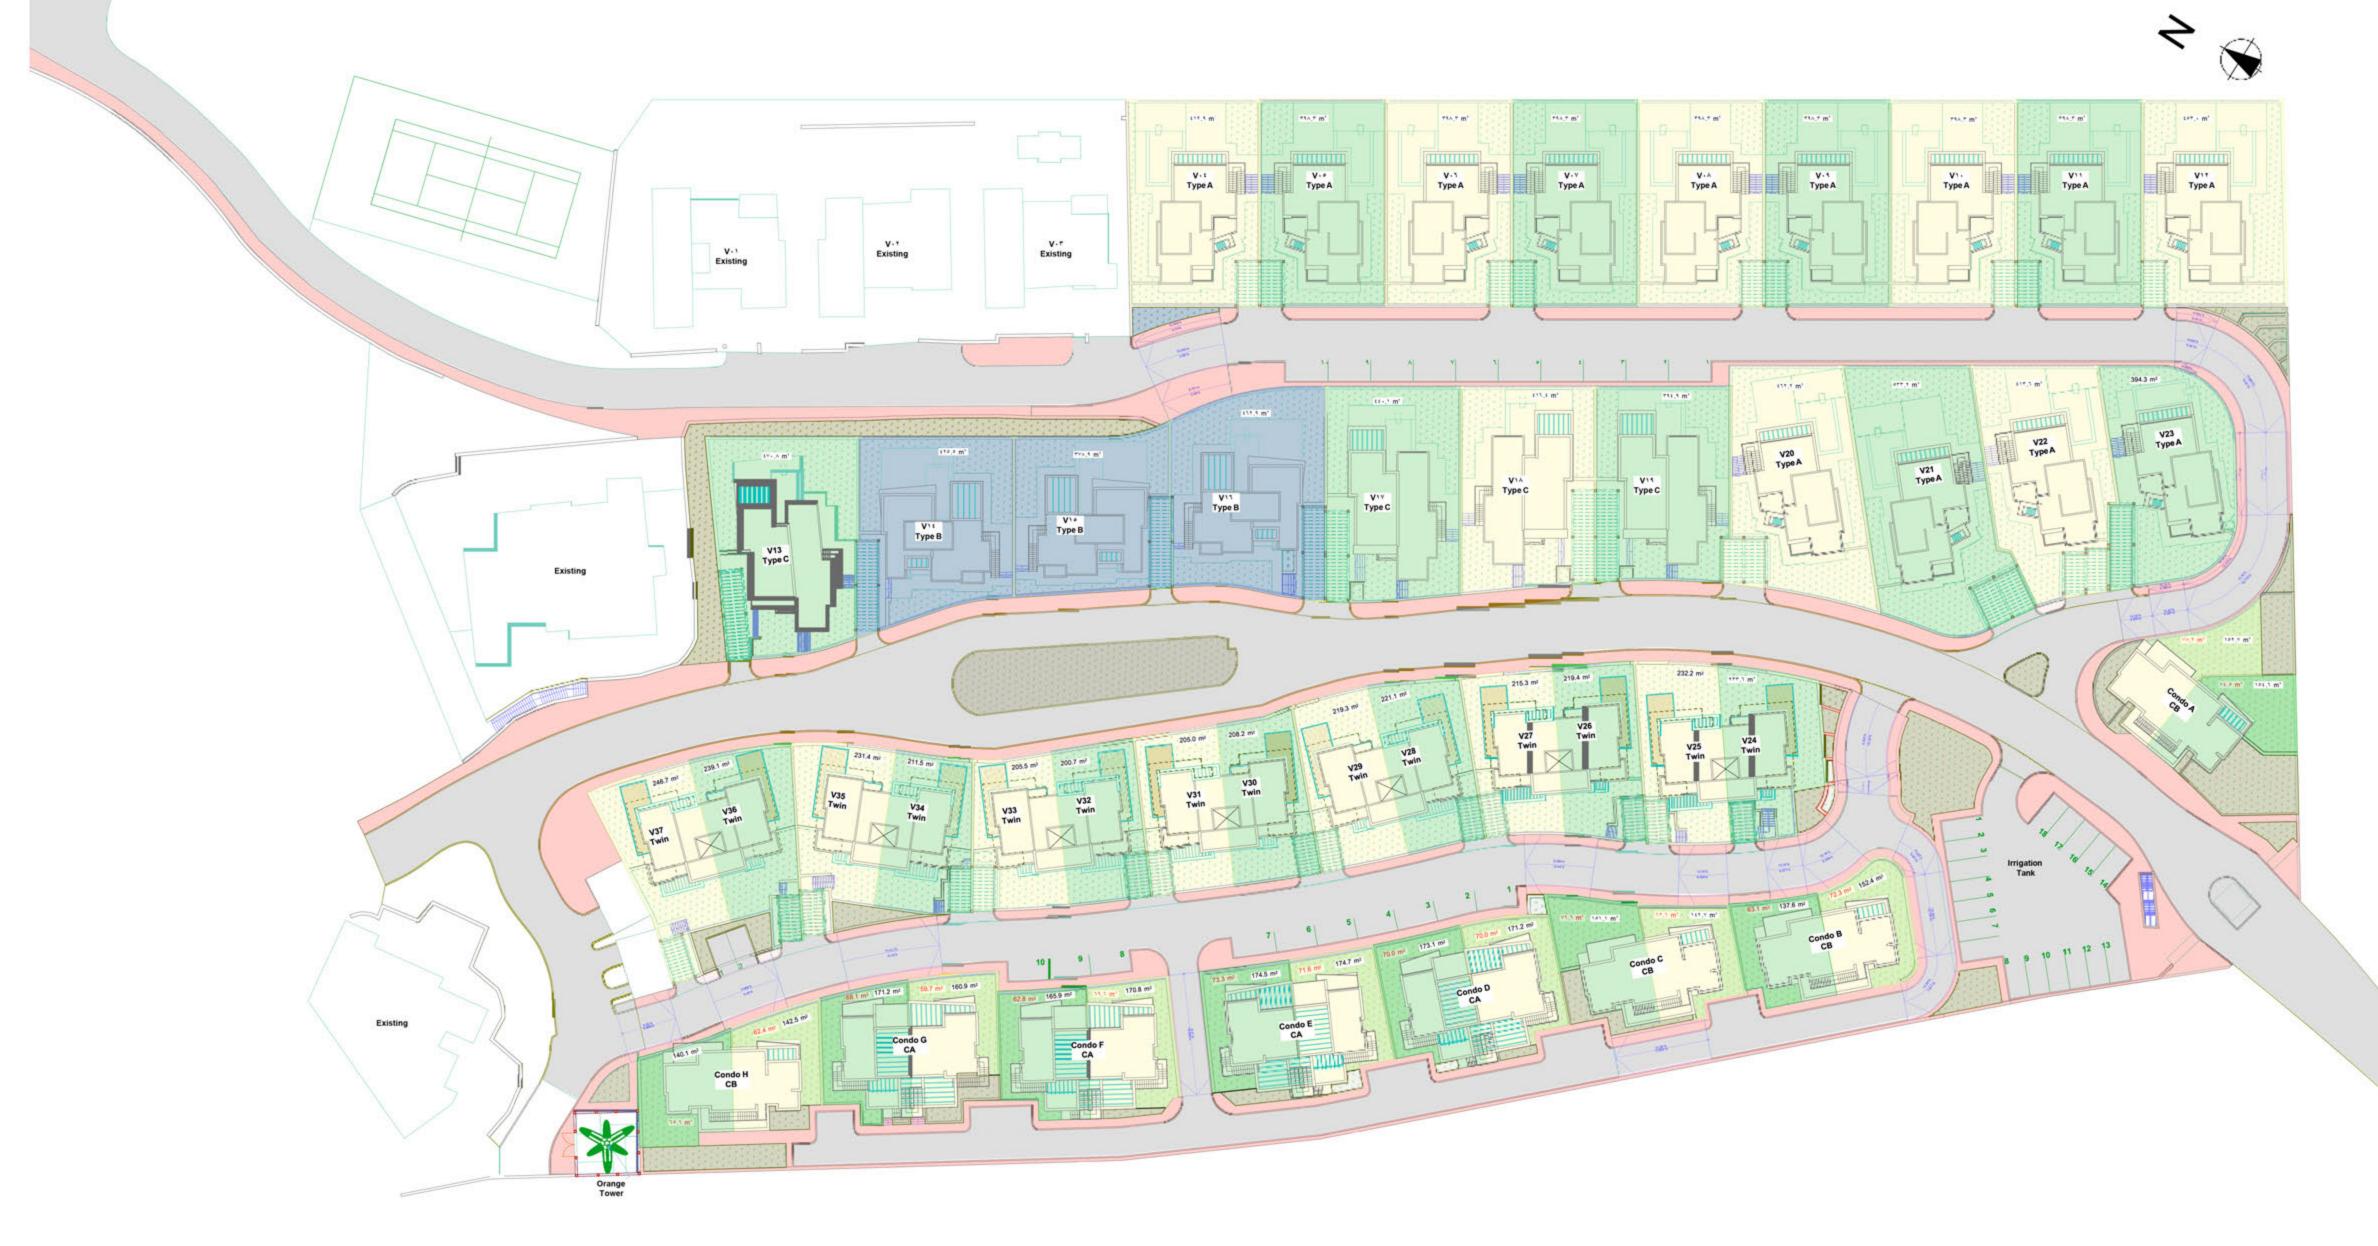

Villas offers a turn key solution, with an exquisite finishing, including fully fitted bathrooms, air conditions, kitchen cabinets, as well as designated parking spots. Stand-alone Villa scan be delivered with a Dip Pool and pool deck overlooking the sea view.



# VILLAS BY AZZURRA



### Light Theme

- Wood effect tiles
- Sand stone cladding
- Off-white tiles
- Custom cement tiles
- Rattan element
- Fabric stones
- Granite



### **Dark Theme**

- Terrazo effect tiles
- Dark stone cladding
- Light gray tiles
- Custom cement tiles
- Rattan element
- Fabric stones
- Granite
- Wood



VILLAS BY AZZURRA
PAYMENT PLAN

2.5% Reservation Installment 7.5% Contractual Installment (within three months)





## **5 years** Installments (equal installments)





# VILLAS BY AZZURA-MASTERPLAN Type B







# VILLA TYPE B

Azzurra Sahl Hasheesh – Villas by Azzu

Type B is one-floor stand-alone chalet, hoisted 34 meters above sea level to ensure a flawless view above the first-row villas. Your own private swimming pool is engulfed within your garden to add to your astonishing view, while the roof terrace gives you an exceptional space to host your beloved ones for lifetime memories.





# VILLA TYPE B FLOOR PLAN

TUA: 219m<sup>2</sup> Avg. Plot Area: 411m<sup>2</sup> Garden AV: 280m<sup>2</sup> Roof: 60m<sup>2</sup>



**Ground Floor** 



### First Floor



Contact Us: Plot 26, Sahl Hasheesh, Bld 6B, Hurghada, Red Sea, Egypt. Phone: (+20) 10 22 97 0001 Email: info@azzurra-redsea.com