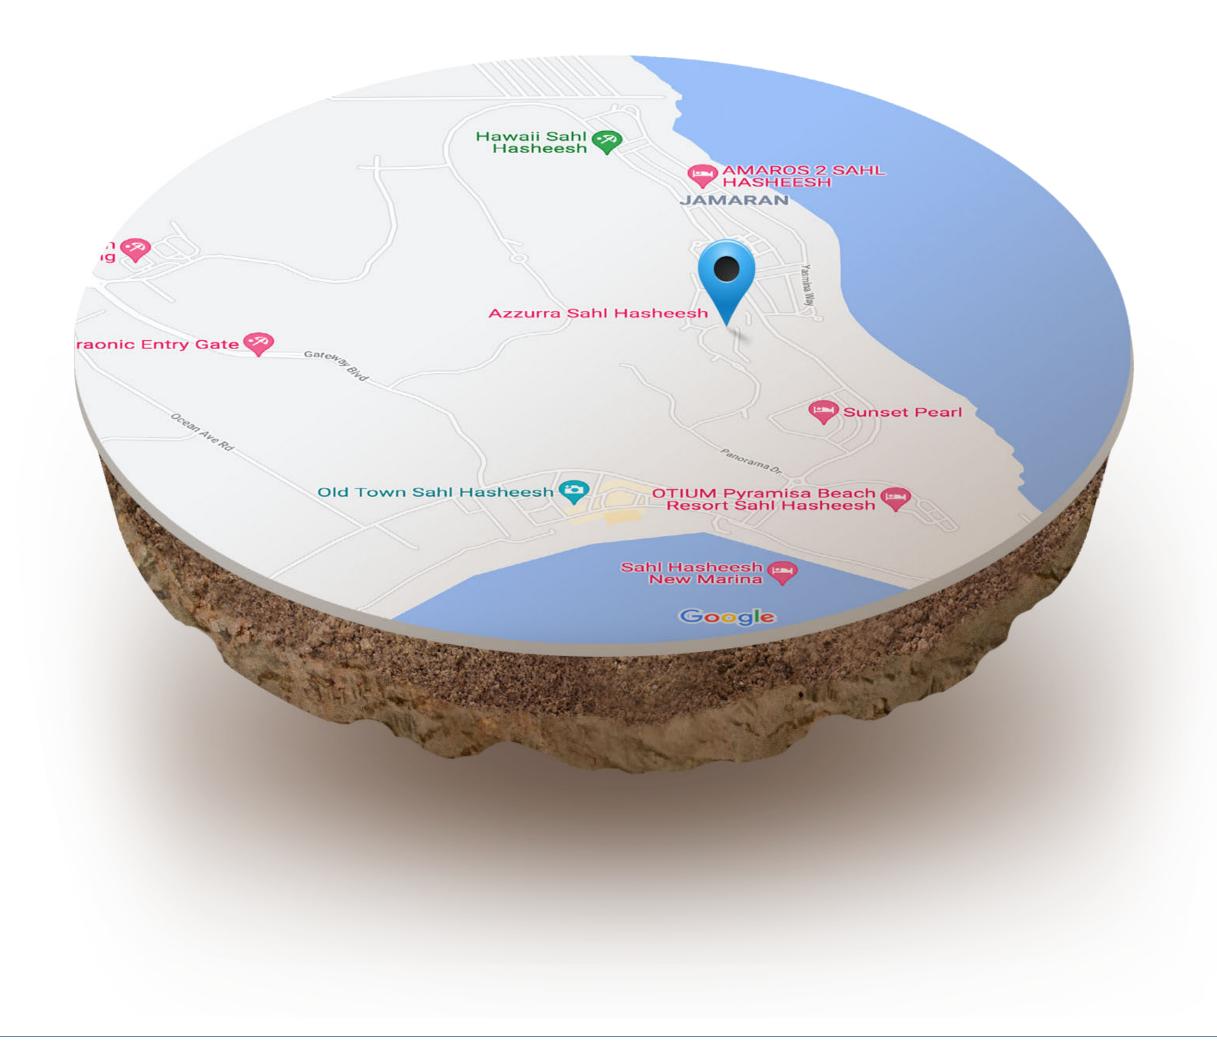

## SAHL HASHEESH IN THE HEART OF THE RED SEA

**13 KM** from Senzo Mall

- **16 KM** from Makadi Bay
  - 25 KM from Hurghada International Airport
- 57 KM from El Gouna