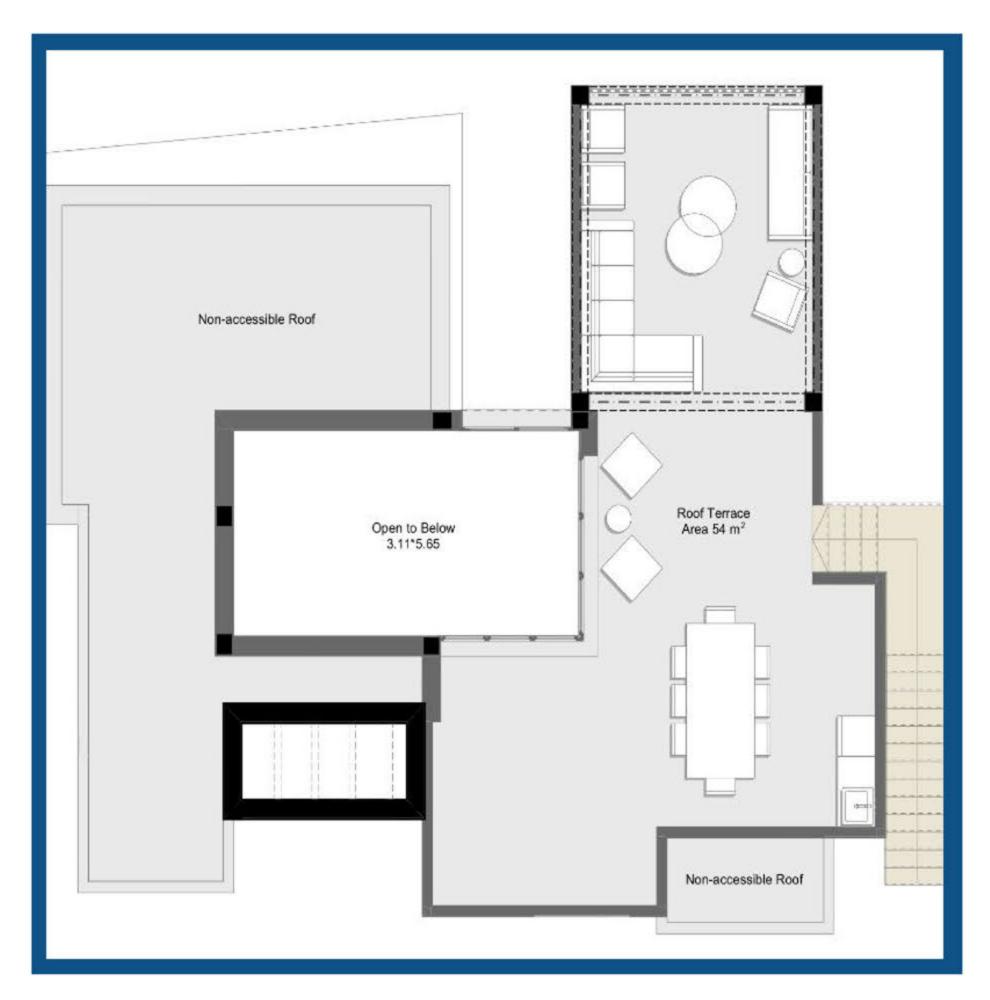

# VILLA TYPE B FLOOR PLAN

TUA: 219m<sup>2</sup> Avg. Plot Area: 411m<sup>2</sup> Garden AV: 280m<sup>2</sup> Roof: 60m<sup>2</sup>

**Ground Floor** 

### First Floor

Contact Us: Plot 26, Sahl Hasheesh, Bld 6B, Hurghada, Red Sea, Egypt. Phone: (+20) 10 22 97 0001 Email: info@azzurra-redsea.com